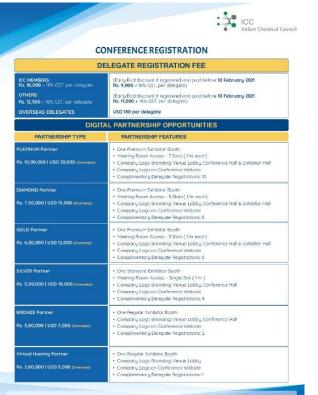

### **EXHIBITOR BOOTH OPTIONS**

- PREMIUM BOOTH: ₹ 1,90,000 + GST | USD 2803
- 2 Conference Delegate Passes

- Booth Size: 2m x 2m
- · 1 Booth Representative Pass