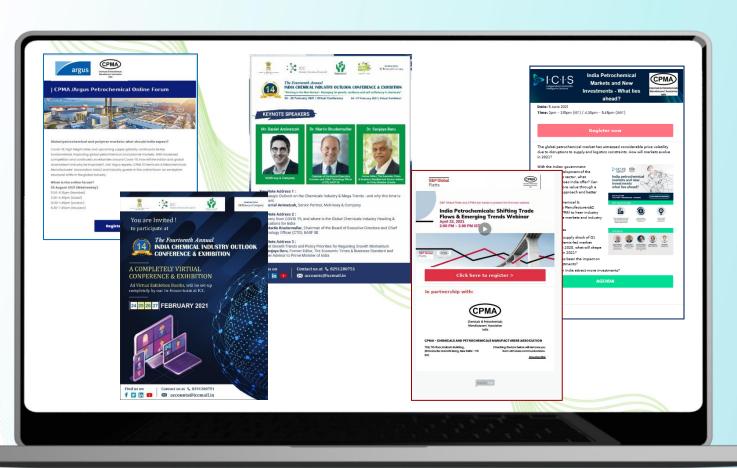

### CPMA /Argus Petrochemical Online Forum

### Global petrochemical and polymer markets: what should India expect?

Covid-19, high freight rates and upcoming supply globally continue to be key fundamentals impacting global petrochemical and polymer markets. With increased competition and continued uncertainties around Covid-19, how will the Indian and global downstream industry be impacted? Join Argus experts, CPMA (Chemicals & Petrochemica Manufacturers' Association, India) and industry guests in this online forum as we explore structural shifts in the global industry.

### When is the online forum?

25 August 2021 (Wednesday)

5.00-6.15pm (Mumbai)

3.30-4.45pm (Dubai)

12:30-1.45pm (London)

6.30-7,45am (Houston)

Register now