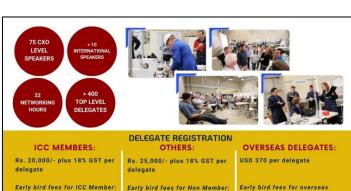

### **EXHIBITOR BOOTH OPTIONS**

- PREMIUM BOOTH: ₹ 1,90,000 + GST | USD 2803
- 2 Conference Delegate Passes

- Booth Size: 2m x 2m
- · 1 Booth Representative Pass