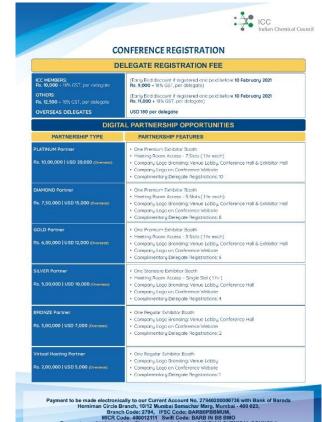

### **EXHIBITOR BOOTH OPTIONS**

- PREMIUM BOOTH: ₹ 1,90,000 + GST | USD 2803
- 2 Conference Delegate Passes

- Booth Size: 2m x 2m
- · 1 Booth Representative Pass